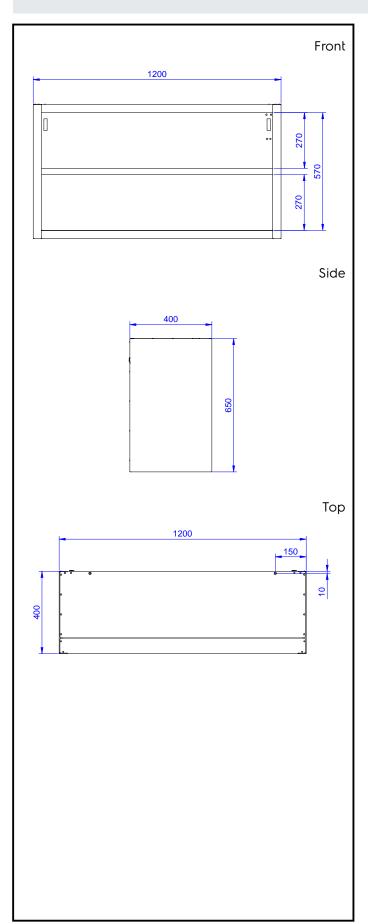

## **Key Information:**

External dimensions, Width:

133257 (PA1200LCN)1200 mmExternal dimensions, Depth:400 mmExternal dimensions, Height:650 mm

Standard Preparation 1200 mm Open Wall Cupboard